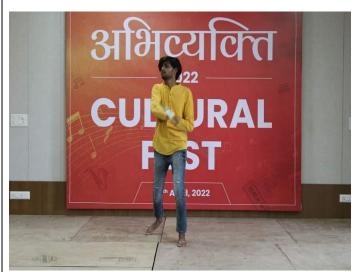

A group of students was invited to come on stage and play a drama scene. The drama, they presented was interesting. It engaged the audience. Similarly, some more students also performed various programs and amused the audience The Principal sir and HOD pharmacology, Dr. Nishkruti Mehta sung a very beautiful songs. It helped audience to boost their energy. The student of III rd. year Dhruva Patel, play instrumental music very nicely. One expression less group dance performed by students of IInd year, it was very funny. On the demand of audience, the dance was repeated.