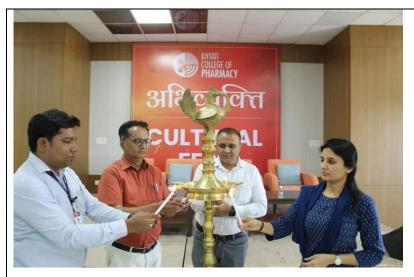

The program was started from lit the lamp by The Chief Guest, The Director of Khyati Foundation, Ms. Binita Panchal, The Principal Dr. Pragnesh Patani, Khyati College of Pharmacy, and the program was continue with prayer. The program was hosted by students of B.Pharma and D.Pharma. The students from different classes participated and performed various activities. First of all, students presented a welcome program by welcoming the chief guest and all.