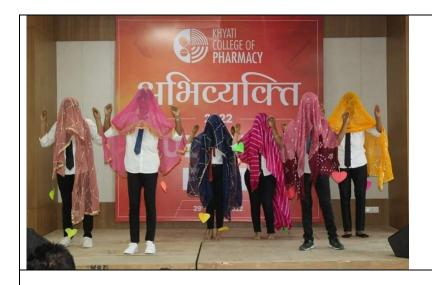

A group of students was invited to come on stage and play a drama scene. The drama, they presented was interesting. It engaged the audience. Similarly, some more students also performed various programs and amused the audience The Principal sir and HOD pharmacology, Dr. Nishkruti Mehta sung a very beautiful songs. It helped audience to boost their energy. The student of III rd. year Dhruva Patel, play instrumental music very nicely. One expression less group dance performed by students of IInd year, it was very funny. On the demand of audience, the dance was repeated.