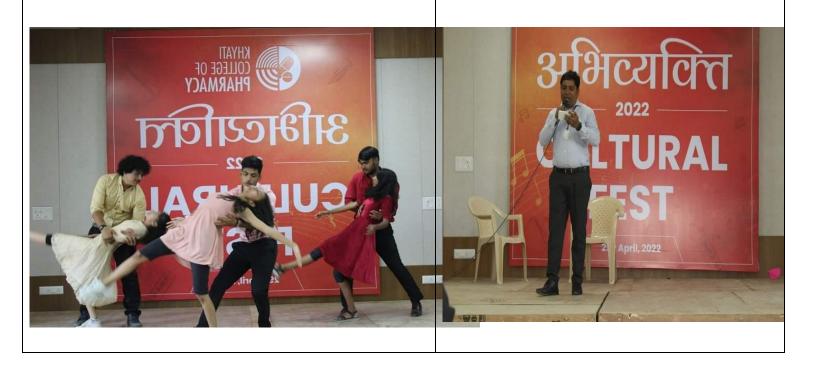

A group of students was invited to come on stage and play a drama scene. The drama, they presented was interesting. It engaged the audience. Similarly, some more students also performed various programs and amused the audience The Principal sir and HOD pharmacology, Dr. Nishkruti Mehta sung a very beautiful songs. It helped audience to boost their energy. The student of III rd. year Dhruva Patel, play instrumental music very nicely. One expression less group dance performed by students of IInd year, it was very funny. On the demand of audience, the dance was repeated.