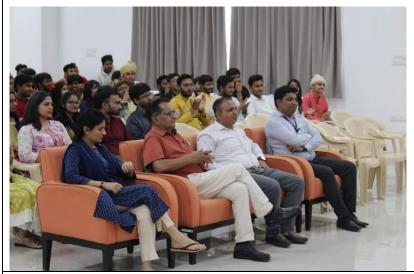

In the end, the host requested the chief guest to express his thoughts regarding the event. He came and gave a speech. He told about his career and praised students' performance. After that, The Principal Dr. Pragnesh Patani, Khyati College of Pharmacy, thanked everyone especially the chief guest for giving his precious time. The Principal Sir, ended the program by encouraging the students to work hard if they want to make a strong and good career in life. All the people who attended that annual day enjoyed it most. In fact, this was a memorable day.