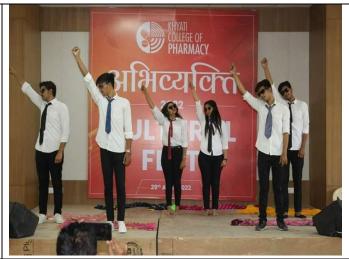

A group of students was invited to come on stage and play a drama scene. The drama, they presented was interesting. It engaged the audience. Similarly, some more students also performed various programs and amused the audience The Principal sir and HOD pharmacology, Dr. Nishkruti Mehta sung a very beautiful songs. It helped audience to boost their energy. The student of III rd. year Dhruva Patel, play instrumental music very nicely. One expression less group dance performed by students of IInd year, it was very funny. On the demand of audience, the dance was repeated.