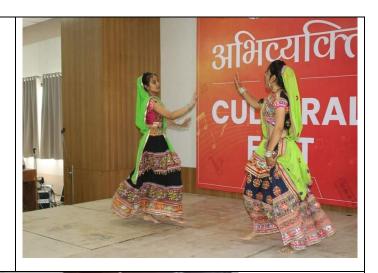

A group of students was invited to come on stage and play a drama scene. The drama, they presented was interesting. It engaged the audience. Similarly, some more students also performed various programs and amused the audience The Principal sir and HOD pharmacology, Dr. Nishkruti Mehta sung a very beautiful songs. It helped audience to boost their energy. The student of III rd. year Dhruva Patel, play instrumental music very nicely. One expression less group dance performed by students of IInd year, it was very funny. On the demand of audience, the dance was repeated.