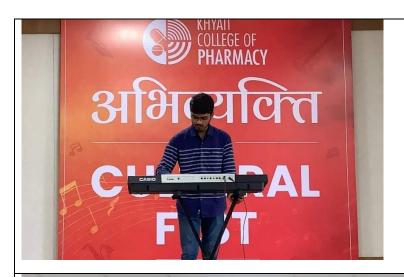

A group of students was invited to come on stage and play a drama scene. The drama, they presented was interesting. It engaged the audience. Similarly, some more students also performed various programs and amused the audience The Principal sir and HOD pharmacology, Dr. Nishkruti Mehta sung a very beautiful songs. It helped audience to boost their energy. The student of III rd. year Dhruva Patel, play instrumental music very nicely. One expression less group dance performed by students of IInd year, it was very funny. On the demand of audience, the dance was repeated.